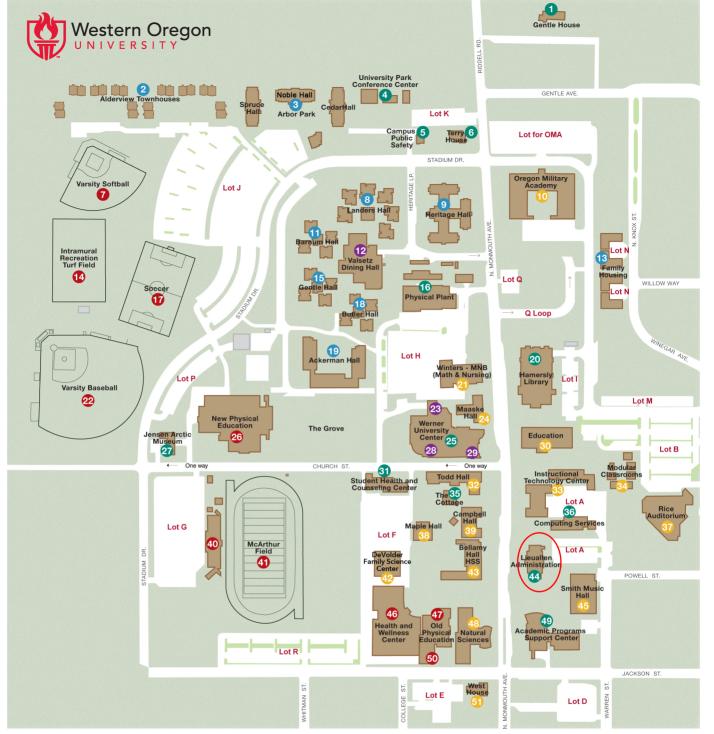

Tuesday, October 27, 2015 President's Conference Room Lieuallen Administration Building, Second Floor 3:00-5:00 pm

Docket materials for the meeting may be located on the WOU website at:

## http://www.wou.edu/board/board-committees/

The Lieuallen Administration Building is located on the WOU campus, 345 Monmouth Avenue, North, Monmouth, Oregon. Telephone messages for board or committee members and university officials attending the meeting may be called to (503) 838-8888. If special accommodations are required, please contact the President's Office at (503) 838-8888.

#### Academic facilities

- 43 Bellamy Hall (humanities/ social sciences)
- Campbell Hall
- DeVolder Family Science Center (coming fall 2013)
- 30 Education
- Instructional Technology 33 Center
- Maple Hall
- Maaske Hall 24
- Modular classrooms 34
- Natural Sciences
- Oregon Military Academy 10
- Rice Auditorium 37
- Smith Music Hall 45
- Todd Hall 32
- West House 51
- Winters Building (math and nursing)

### Administrative facilities

- 49 Academic Programs and Support
- 25 Bookstore
- Computing Services 36
- The Cottage
- 1 Gentle House
- 20 Hamersly Library
- 27 Jensen Arctic Museum 44 Lieuallen Administration Building
- 5/44 Parking Services
  - 16 Physical Plant
  - 5 Public Safety
  - Student Health/Counseling Center 31
  - 6 Terry House
  - 4 University Park Conf. Center
  - 25 Werner University Center

#### Athletic facilities

- Aquatic Center
- Baseball field
- Football/track 41
- Health and Wellness Center
- 14 Intramural Rec Turf Field
- 40 McArthur Stadium
- New Physical Education
- 47 Old P.E.
- Soccer field 17
- Softball field

#### Dining services

- Caffè Allegro
- Valsetz Dining Hall 12
- Wolf Express
- Wolf Grill and Deli

## Housing

- Ackerman Hall
  - Alder View Townhouses
- 3 Arbor Park Apartments
- 11 Barnum Hall
- 18 **Butler Hall**

15

- Family housing 13 Gentle Hall
- Heritage Hall
- Landers Hall