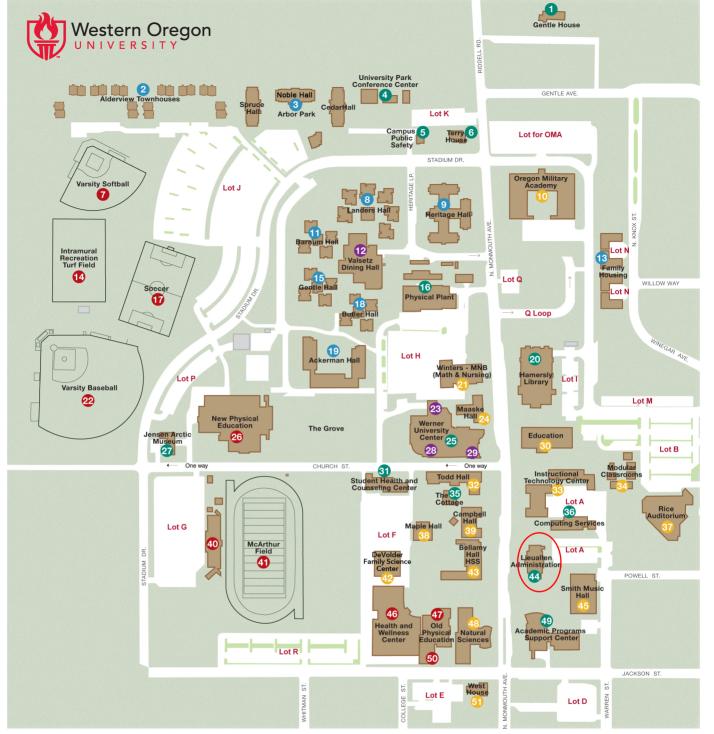

Monday March 14, 2016 President's Conference Room Lieuallen Administration Building, Second Floor 11:00 am-12:00 pm

Docket materials for the meeting may be located on the WOU website at:

http://www.wou.edu/board/board-meetings/meeting-materials-dockets/

The Lieuallen Administration Building is located on the WOU campus, 345 Monmouth Avenue, North, Monmouth, Oregon. Telephone messages for board or committee members and university officials attending the meeting may be called to (503) 838-8888. If special accommodations are required, please contact the President's Office at (503) 838-8888.

#### Academic facilities

- 43 Bellamy Hall (humanities/ social sciences)
- Campbell Hall
- DeVolder Family Science Center (coming fall 2013)
- 30 Education
- Instructional Technology 33 Center
- Maple Hall
- Maaske Hall 24
- Modular classrooms 34
- Natural Sciences
- Oregon Military Academy 10
- Rice Auditorium 37
- Smith Music Hall 45
- Todd Hall 32
- West House 51
- Winters Building (math and nursing)

## Administrative facilities

- 49 Academic Programs and Support
- 25 Bookstore
- Computing Services 36
- The Cottage
- 1 Gentle House
- 20 Hamersly Library
- 27 Jensen Arctic Museum 44 Lieuallen Administration Building
- 5/44 Parking Services
  - 16 Physical Plant
  - 5 Public Safety
  - Student Health/Counseling Center 31
  - 6 Terry House
  - 4 University Park Conf. Center
  - 25 Werner University Center

#### Athletic facilities

- Aquatic Center
- Baseball field
- Football/track 41
- Health and Wellness Center
- 14 Intramural Rec Turf Field
- 40 McArthur Stadium
- New Physical Education
- 47 Old P.E.
- Soccer field 17
- Softball field

### Dining services

- Caffè Allegro
- Valsetz Dining Hall 12
- Wolf Express
- Wolf Grill and Deli

## Housing

- Ackerman Hall
  - Alder View Townhouses
- 3 Arbor Park Apartments
- 11 Barnum Hall
- 18 **Butler Hall**

15

- Family housing 13 Gentle Hall
- Heritage Hall
- Landers Hall