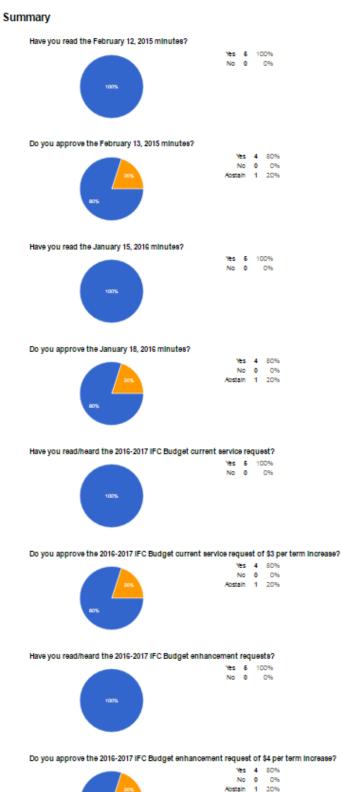

Another review of the HWC membership rates for 2016-2017 as presented by IFC for \$107 (\$65 for operations and \$42 for HWC and Turf Field building payment) per fall, winter and spring term and \$91 (\$56 for operations and \$35 for HWC and Turf Field building payment) for summer term. An increase of \$5,886 for the entire year for current service level from wage and OPE increases. This would result in a \$3 increase to the HWC membership for fall, winter and spring terms and a \$7 increase to summer term due to fewer number of FTE students to spread the fee around. Approval was confirmed with a vote of 5-0-1 on January 19, 2016.

A review of the enhancement request were explained for FY17. CR1. Conversion of .5 FTE Accountant Technician to 1.0 FTE Accountant Technician (Classified position to the Assistant Director – Membership and Student Development (Unclassified position) [\$42,374.19], CR2. Expanding Outdoor Programs [\$1,582.58] and CR3. New Fitness Coach [\$2,521.44] for FY16. Discussion of each enhancements occurred and the importance of balancing needs of all students who use the Campus Recreation Department. Approval was confirmed with a vote of 5-0-1 on January 19, 2016 (*summary of those responses listed below*).