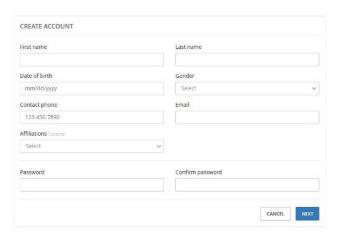

Navigate to wou.dserec.com/auth/online

As a community member please create a "Local Account"

If this is your first time signing up, please create an account. Please skip the "Affiliations (Optional) menu when completing the form.