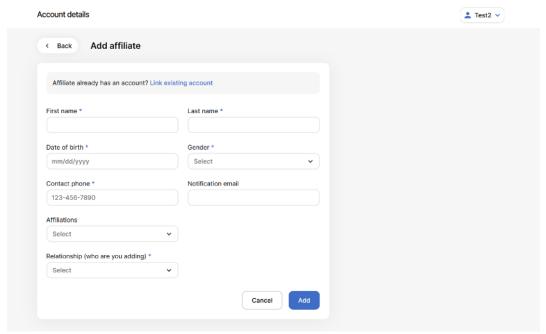

After completing that step, you will be able to see the "Class Registration" tab

Please notice your name in the upper right-hand portion of the screen, click it to "Manage Account"

Please click on "Household" to set up your "affiliates" or children and/or spouse/partner

Please skip the "Affiliations (Optional) menu when completing the form.

After completing your "household" you should see the members on your screen.