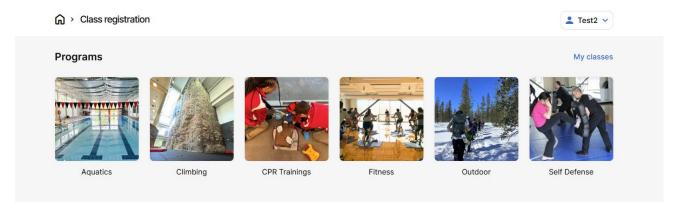

After completing that step, you will be able to see the "Class Registration" tab

Please notice your name in the upper right-hand portion of the screen, click it to "Manage Account"

Please click on "Household" to set up your "affiliates" or children and/or spouse/partner

#### Go to the "dashboard". Click on Classes

Select your option. We selected "Aquatics" for this process.

Select the class option you are interested in.

The class will list the times, dates, number of participants available, and the "status" which provides when it will open for registration.