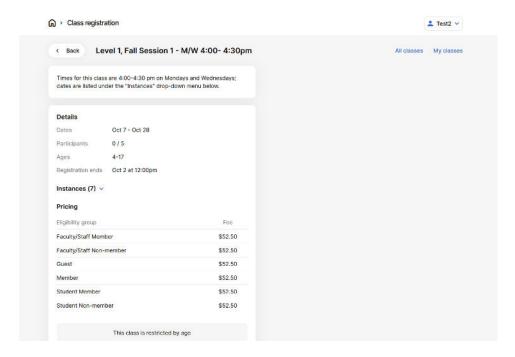

You will see "View" if the class is not open yet or you will see "Register".

Notice the bottom area where it indicates "This class is restricted by age". Notice who is trying to sign up for the class, look in the upper right-hand corner of the screen.