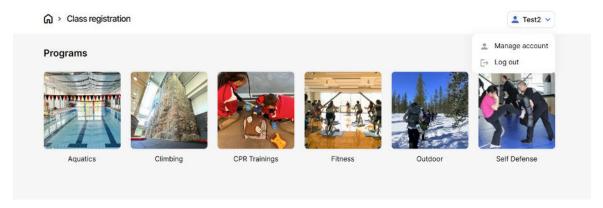

After completing that step, you will be able to see the "Class Registration" tab

Please notice your name in the upper right-hand portion of the screen, click it to "Manage Account"

Please click on "Household" to set up your "affiliates" or children and/or spouse/partner