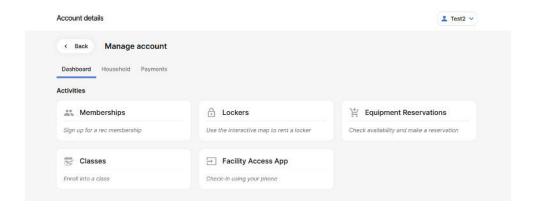

After completing that step, you will be able to see the "Class Registration" tab

Please notice your name in the upper right-hand portion of the screen, click it to "Manage Account"

Please click on "Household" to set up your "affiliates" or children and/or spouse/partner

Please skip the "Affiliations (Optional) menu when completing the form.

After completing your "household" you should see the members on your screen.