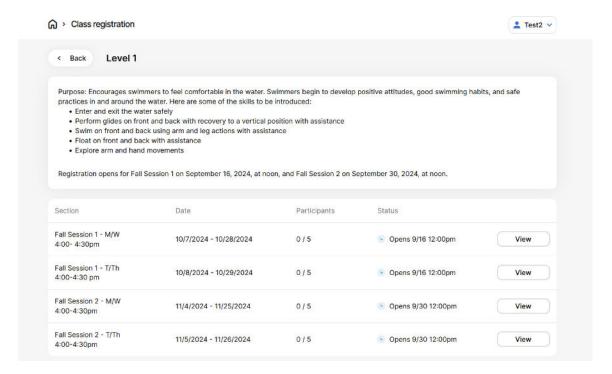

#### Go to the "dashboard". Click on Classes

Select your option. We selected "Aquatics" for this process.

Select the class option you are interested in.

The class will list the times, dates, number of participants available, and the "status" which provides when it will open for registration.

You will see "View" if the class is not open yet or you will see "Register".

Notice the bottom area where it indicates "This class is restricted by age". Notice who is trying to sign up for the class, look in the upper right-hand corner of the screen.