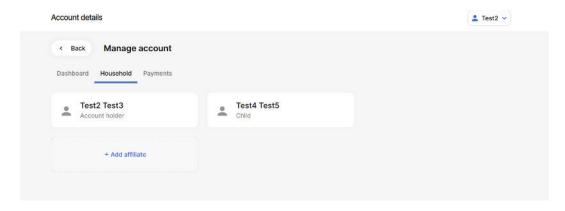

Please skip the "Affiliations (Optional) menu when completing the form.

After completing your "household" you should see the members on your screen.