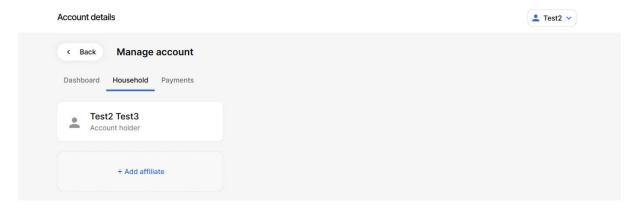

After completing that step, you will be able to see the "Class Registration" tab

Please notice your name in the upper right-hand portion of the screen, click it to "Manage Account"

Please click on "Household" to set up your "affiliates" or children and/or spouse/partner