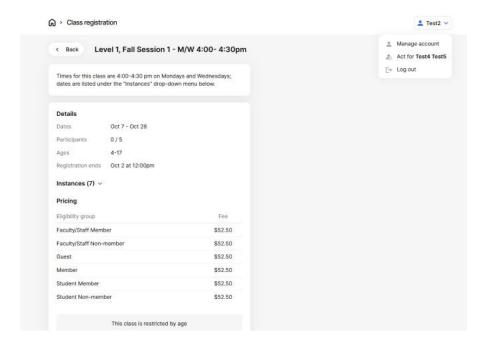

You will see "View" if the class is not open yet or you will see "Register".

Notice the bottom area where it indicates "This class is restricted by age". Notice who is trying to sign up for the class, look in the upper right-hand corner of the screen.

You will need to change the "Household" member by clicking the drop-down menu.

After selecting the household member who is taking the class fill in their Participant information.

After completing the information, you pay for the class using your credit/debit card. An electronic waiver emailed to you. If you run into any difficulties please contact Zach Hammerle, <a href="mailto:hammerlez@wou.edu">hammerlez@wou.edu</a>, or call 503-838-8860.