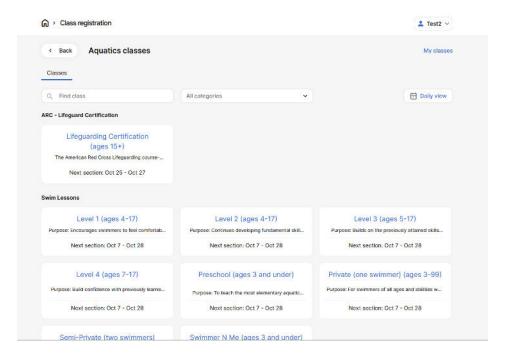

#### Go to the "dashboard". Click on Classes

Select your option. We selected "Aquatics" for this process.

Select the class option you are interested in.

The class will list the times, dates, number of participants available, and the "status" which provides when it will open for registration.