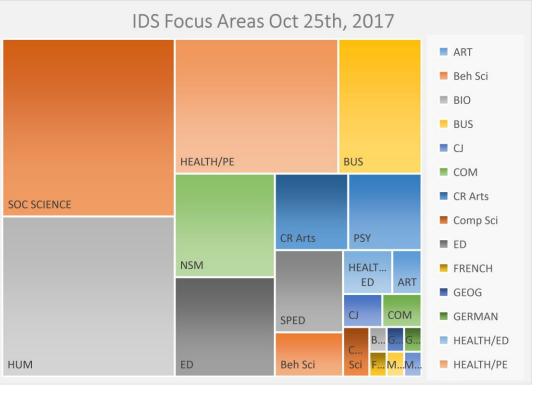

This is the data from current students enrolled in the IDS Major. I pulled data using the three focus columns on our worksheet. I have also included the 16 students who currently want to have a Minor within the BA/BS degree. From the meeting yesterday afternoon, this reflects the top two focus areas students choose; Social Sciences and Humanities, with Health/PE close.

| <b>FOCUS</b> Areas | Students |
|--------------------|----------|
| ART                | 3        |
| Beh Sci            | 7        |
| BIO                | 1        |
| BUS                | 26       |
| CI                 | 3        |
| СОМ                | 3        |
| CR Arts            | 13       |
| Comp Sci           | 3        |
| ED                 | 23       |
|                    |          |
| FRENCH             | 1        |
| GEOG               | 1        |
| GERMAN             | 1        |
| HEALTH/ED          | 5        |
| HEALTH/PE          | 51       |
| HUM                | 64       |
| MATH               | 1        |
| MUSIC              | 1        |
| NSM                | 24       |
| PSY                | 13       |
| SOC SCIENCE        | 71       |
| SPED               | 13       |
| TOTALS             | 328      |
|                    |          |